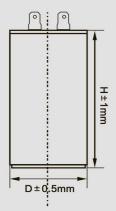

#### **Product Anatomy**

### Motor run capacitor alternate design include the followings:

- ♦ Use round plastic shell, and insulation sealed lid for sealing, plastic lid for sealing or resin for sealing.
- ♦Flat bottom or fixing stud M8\*12
- ◆Fasten terminals,Lug,wire,cable.
- ♦Plastic can,ABS,PC.