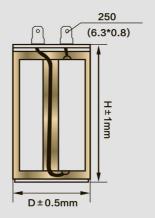

#### **Product Anatomy**

### Motor run capacitor alternate design include the followings:

- ♦ Use round plastic shell, and insulation sealed lid for sealing, plastic lid for sealing or resin for sealing.
- ♦Flat bottom or fixing stud M8\*12
- ◆Fasten terminals,Lug,wire,cable.
- ♦Plastic can,ABS,PC.