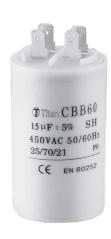

# **CBB 60**

#### Motor run capacitors features:

- ◆Non induction winding structure of metallic polypropylene membrane.
- ♦ It is small in bulk, has long life-span and good self-healing characteristic.
- ♦ High insulating resistance, little temperature changing inside, excellent stability of capacitance.
- ◆Non-toxic and non-leaking,profit environmental protection.

#### Usages:

- $\blacklozenge$  Suitable for starting and operating 50Hz(60Hz)AC single–phase electromotor.
- ♦ Widely used as the start-up and running capacitor that is special for micro water pump, cleaning machine, washing machine, and single-phase household electrical appliances.