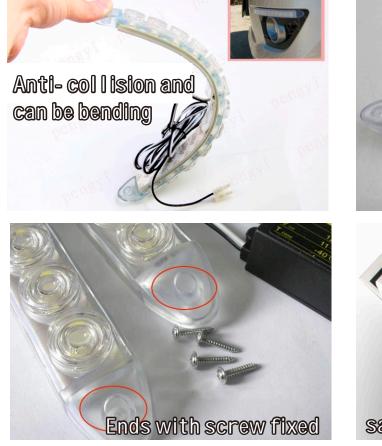

## Feature:

- 1. Transparent soft rubber can be bending. With 0.3W high power LED with collector lens. 2. Good sealing performance, Waterproof IP68, dust-proof, shockproof, anti- collision

- 3.High brightness : 6000-9000MCD. 4.color temperature : 6000-8500K 5.Light source life is 50000-100000hours.
- 6.Universal DRL can be used in any kinds of cars
- 7. This car light can be used as DRL, stoplight, fog-light, backup light, decoration light(Only change the wiring way and installation place)

Fixed with strong doubl ed-side adhesive