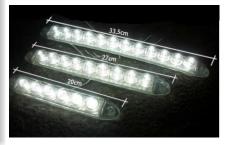

## Product size

SKD-306(6LED size) : 20cm\*3cm\*2cm SKD-309(9 LED size) : 27cm\*3cm\*2cm SKD-312(12 LED size) : 33.5cm\*3cm\*2cm Power : 1.8W/2.7W/3.6W\*2 Voltage : 12V/24V Color: red, amber, blue, white can be choose