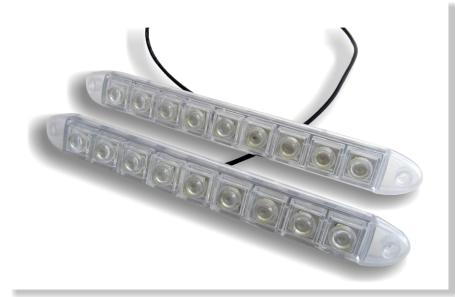

## Feature:

- 1. Transparent soft rubber can be bending. With 0.3W high power LED with collector lens. 2. Good sealing performance, Waterproof IP68, dust-proof, shockproof, anti- collision

- 3.High brightness : 6000-9000MCD. 4.color temperature : 6000-8500K 5.Light source life is 50000-100000hours.
- 6.Universal DRL can be used in any kinds of cars
- 7. This car light can be used as DRL, stoplight, fog-light, backup light, decoration light(Only change the wiring way and installation place)

## Softstrip daytime running light